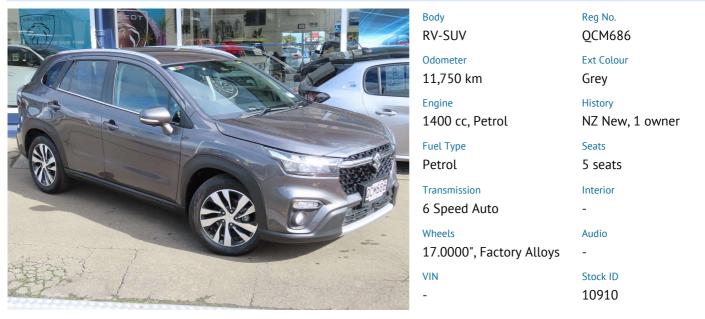

## 2023 Suzuki S-Cross JLX 1.4 TURBO

NZ NEW - 1 PRIVATE OWNER - WE SOLD THIS CAR NEW

The all-new 2023 S-Cross is finally here! Strong, sophisticated and adventurous, this breath taking SUV is your ticket to freedom. Feel your worries melt away as you relax into your own pod of personal comfort, protected by the latest in safety technology and powered by performance-enhancing efficiency.

With its distinctive piano-black front grille, chrome accents and square wheel arches, the new S-Cross exudes a self-assured elegance. Its front and rear LED lamps light the way in style, while the silver roof rails add to the SUVs refined, aerodynamic design. Be bold, brave and free as you hit the road in search of your next adventure.

Experience the connection as the 1.4-litre BoosterJet directinjection turbo engine in the S-Cross maximises torque for dynamic performance and superior fuel economy. Soar along with the 6stage auto for outstanding acceleration and cruising efficiency.